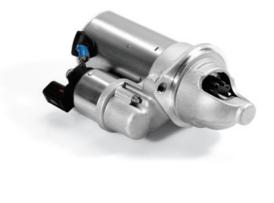

### **STARTER MOTOR**

- For rotating an internal-combustion engine

### ALTERNATOR

ALTERNATOR

**STARTER MOTOR** 