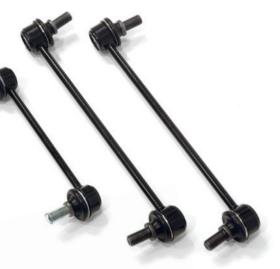

### **STABILIZER LINK**

- IS09001:2000
- HYUNDAI, KIA, GM DAEWOO, SSANGYONG, etc. Some models for foreign applications
- All items are supplied from the vendor of MANDO - OEM quality
- Each item packed individually in a polybag