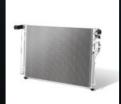

### **CLIMATE CONTROL PARTS**

- Condensor

- Blower

- Cooler

- Compressor

### PRODUCTS

| _ | Radiator |  |
|---|----------|--|

- Fan
- Evaporator - Heater
- Receive Drier

- IS09001:2000, TS16949
- HYUNDAI, KIA, GM DAEWOO, SSANGYONG, etc. Some models for foreign applications
- All items are supplied from OE manufacturers
- Identical products as OEM products
- Each item packed individually in a carton box