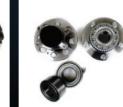

### **BEARING**

PRODUCTS

- Wheel Bearing

• TS16949

- HYUNDAI, KIA, GM DAEWOO, SSANGYONG, etc.
- Some models for foreign applications
- All items are supplied from the OEM manufacturer
- Identical products as OEM products
- Each item packed individually in a carton box