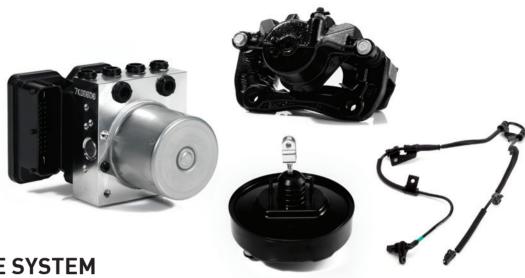

### BRAKE **PARTS**

### WORLD CLASS QUALITY, **MANDO+ BRAKE PARTS**

The brake system of Mando is going beyond the scope of Korean automotive market where its level of supply and quality is being recognized by leading global automotive companies such as GM, Ford, Chrysler, and PSA (Peugeot-Citroen). With a strict technical inspection at road test sites and ISO/TS 16949 certification, Mando gives its customers exceptional brake parts drivers can depend on, taking one step higher with the reliability and durability of the products.

### PRODUCTS

- Brake Pad / Shoe - Drum Brake - Clutch Master Cylinder - ABS Sensor

- Caliper - Master Cylinder Booster - Wheel Cylinder - Valve