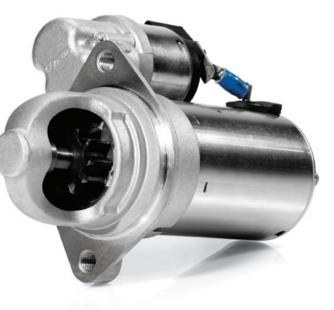

### **STARTER MOTOR**

- For rotating an internal-combustion engine

### ALTERNATOR

ALTERNATOR

**STARTER MOTOR** 