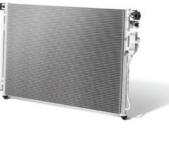

### **CLIMATE CONTROL PARTS**

- Condensor

- Blower

- Cooler

- Compressor

### PRODUCTS

| _ | Radiator |  |
|---|----------|--|

- Fan
- Evaporator - Heater
- Receive Drier

- IS09001:2000, TS16949
- HYUNDAI, KIA, GM DAEWOO, SSANGYONG, etc. Some models for foreign applications
- All items are supplied from OE manufacturers
- Identical products as OEM products
- Each item packed individually in a carton box