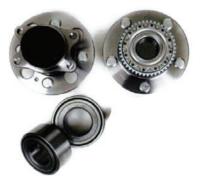

### **BEARING**

PRODUCTS

- Wheel Bearing

• TS16949

- HYUNDAI, KIA, GM DAEWOO, SSANGYONG, etc.
- Some models for foreign applications
- All items are supplied from the OEM manufacturer
- Identical products as OEM products
- Each item packed individually in a carton box