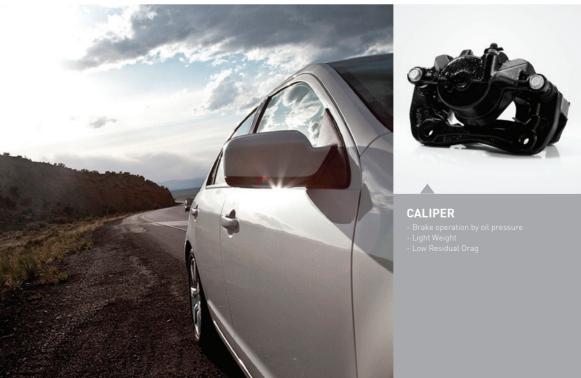

### WORLD CLASS QUALITY, **MANDO+ BRAKE PARTS**

The brake system of Mando is going beyond the scope of Korean automotive market where its level of supply and quality is being recognized by leading global automotive companies such as GM, Ford, Chrysler, and PSA (Peugeot-Citroen). With a strict technical inspection at road test sites and ISO/TS 16949 certification, Mando gives its customers exceptional brake parts drivers can depend on, taking one step higher with the reliability and durability of the products.

### PRODUCTS

- Brake Pad / Shoe - Drum Brake - Clutch Master Cylinder - ABS Sensor

- Caliper - Master Cylinder Booster - Wheel Cylinder - Valve