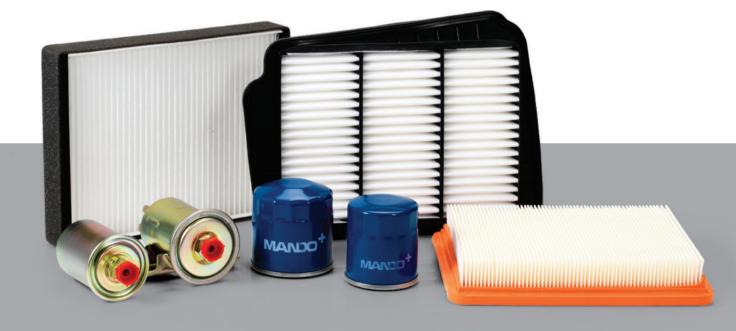

0, TS16949

- HYUNDAI, KIA, GM DAEWOO, SSANGYONG, etc.
- Some models for foreign applications
- All assembly items are manufactured and supplied from OE manufacturers
- Identical products as OEM products
- Each items packed individually in a carton box



### **STARTER MOTOR**

- For rotating an internal-combustion engine



### ALTERNATOR







ALTERNATOR



**STARTER MOTOR** 

### **FAST MOVING PARTS**

### MANDO<sup>+</sup>

### **EXCELLENT QUALITY, REASONABLE PRICE, MANDO+ FAST MOVING PARTS**

To satisfy various needs of consumers, MANDO PLUS offers fast moving parts with premium quality to maintain the vehicle in optimal condition by providing a wide range of selections.

### PRODUCTS

| - Filter   | - Pump |
|------------|--------|
| - Gasket   | - Belt |
| - Chemical |        |





### **FILTER**



### GASKET

- Each item packed individually in a carton box





### BELT

### **CHEMICAL**

# OTHER PRODUCTS







A/C COMPRESSOR

CONDENSER

SENSOR

BEARING





### **CLIMATE CONTROL PARTS**

- Condensor

- Blower

- Cooler

- Compressor

### PRODUCTS

| _ | Radiator |  |
|---|----------|--|

- Fan
- Evaporator - Heater
- Receive Drier

- IS09001:2000, TS16949
- HYUNDAI, KIA, GM DAEWOO, SSANGYONG, etc. Some models for foreign applications
- All items are supplied from OE manufacturers
- Identical products as OEM products
- Each item packed individually in a carton box

### **SENSOR**

PRODUCTS - Oxygen Sensor

- Ignition Coil









### **A/C COMPRESSOR & CONDENSER**

### **BEARING**

PRODUCTS

- Wheel Bearing

• TS16949

- HYUNDAI, KIA, GM DAEWOO, SSANGYONG, etc.