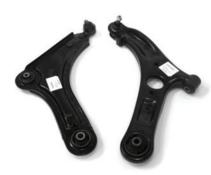

### **CONTROL ARM**

- IS09001:2000
- HYUNDAI, KIA, GM DAEWOO, SSANGYONG, etc. Some models for foreign applications
- All components are identical as the components used for genuine and OEM products
- OEM quality
- Each item packed individually in a polybag